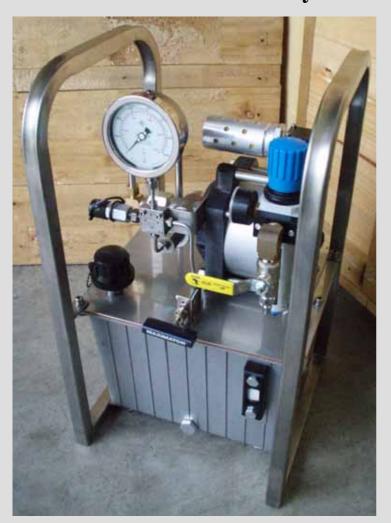

## **Air Hydraulic Pump Units**

Technofast Air operated hydraulic pumps uses the proven of method a large air piston to drive a smaller hydraulic piston to produce the required pressure.

Technofast offers two pumps in the standard range with the option of modification to meet the customers requirements.

## **Features**

- All Alloy Reservoir With Level Gauge and Filler Breather.
- Stainless Steel Roll Cage .
- Filtered Regulator with Input Pressure Gauge and Speed Control.
- Liquid Filler Gauge for Accurate Reading of Output Pressures

| Description      | PU-AH2000M |            | PU-AH3000M |            |
|------------------|------------|------------|------------|------------|
|                  | Metric     | Imperial   | Metric     | Imperial   |
| Working Pressure | 2,551 Bar  | 37,000 psi | 3,448 Bar  | 50,000 psi |
| Pressure Ratio   | 1 to 260   |            | 1 to 346   |            |
| Max Air Supply   | 10.3 Bar   | 150 psi    | 10.3 Bar   | 150 psi    |
| Tank Capacity    | 16 Litres  | 4.2 Gallon | 30 Litre   | 7.9 Gallon |
| H.P. Gauge       | 2,400 Bar  | 35,000 psi | 3,500 Bar  | 50,000 psi |
| Gauge Size       | 100 mm     | 4 in       | 150 mm     | 6 in       |
| Dimensions       |            |            |            |            |
| Width            | 38 cm      | 14.96 in   | 38 cm      | 14.96 in   |
| Depth            | 36 cm      | 14.17 in   | 36 cm      | 14.17 in   |
| Height           | 65 cm      | 25.59 in   | 65 cm      | 25.59 in   |
| Weight (Dry)     | 25 kg      | 55 lb      | 28 kg      | 62 lb      |